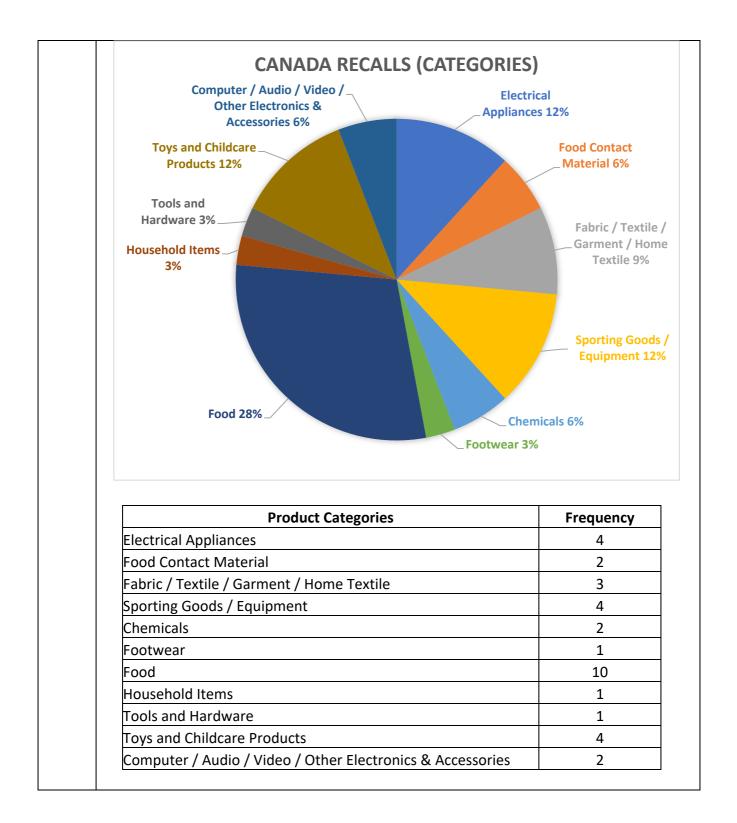

## Recall Cases Summary – Canada (Last Update Date: 30 November 2022)

| Date       | Product                                                                        | Categories                                      | Hazard                                  | Image |
|------------|--------------------------------------------------------------------------------|-------------------------------------------------|-----------------------------------------|-------|
| 2-Nov-2022 | Electrimart Mini<br>Feed Thru Cord<br>Switch                                   | Electrical<br>Appliances                        | Electric Shock<br>Hazard                |       |
| 2-Nov-2022 | Thermomix TM6<br>Measuring Cup<br>Instruction                                  | Food Contact<br>Material                        | Burn Hazard                             |       |
| 2-Nov-2022 | TAG Brand Hooded,<br>Padded Jacket with<br>Sherpa Lining                       | Fabric / Textile /<br>Garment / Home<br>Textile | Choking Hazard                          |       |
| 2-Nov-2022 | Electric Skateboard                                                            | Sporting Goods /<br>Equipment                   | Injury Hazard                           | 8     |
| 3-Nov-2022 | Got Launch<br>Traction Liquid                                                  | Chemicals                                       | Health Risk<br>Hazard, Injury<br>Hazard |       |
| 3-Nov-2022 | "Breeze" Style<br>Shoes                                                        | Footwear                                        | Chemical Hazard                         |       |
| 3-Nov-2022 | MYX II Stationary<br>Exercise Bike                                             | Sporting Goods /<br>Equipment                   | Injury Hazard,<br>Fall Hazard           |       |
| 3-Nov-2022 | Tiramisu Twist<br>Cookie                                                       | Food                                            | Risk of Allergy                         |       |
| 4-Nov-2022 | Genoa Salami                                                                   | Food                                            | Risk of Allergy                         |       |
| 4-Nov-2022 | The Sushi &<br>Dumplings Hot<br>Sauce and Umami<br>Everyday Sauce              | Food                                            | Risk of Allergy                         |       |
| 4-Nov-2022 | Chocolate Ginger<br>and Everland Brand<br>Chocolate Hazelnut                   | Food                                            | Risk of Allergy                         |       |
| 7-Nov-2022 | Children's<br>Sleepwear                                                        | Fabric / Textile /<br>Garment / Home<br>Textile | Burn Hazard                             |       |
| 7-Nov-2022 | Umami Everyday<br>Sauce                                                        | Food                                            | Risk of Allergy                         |       |
| 8-Nov-2022 | Thule Camber 2<br>Bike, Thule Camber<br>4 Bike and Thule<br>Range Bike Carrier | Sporting Goods /<br>Equipment                   | Injury Hazard,<br>Crash Hazard          |       |

|              | Generac and DR                         |                                |                  |                                    |
|--------------|----------------------------------------|--------------------------------|------------------|------------------------------------|
|              | Brand 6500 Watt                        |                                | Amputation       |                                    |
|              | and 8000 Watt                          | Electrical                     | Hazard,          |                                    |
| 10-Nov-2022  | Portable Generator                     | Appliances                     | Crushing Hazard  |                                    |
|              | Various Lauren                         |                                |                  |                                    |
|              | Taylor and Studio                      |                                |                  |                                    |
|              | 707 Corded                             |                                | Strangulation    |                                    |
| 14-Nov-2022  | Window Covering                        | Household Items                | Hazard           |                                    |
|              | Primo Resin Deep                       |                                |                  |                                    |
|              | Pour, Table Top &                      |                                |                  | Miller Miller Miller               |
|              | Bar and Arts &                         |                                |                  |                                    |
|              | Crafts Epoxy Kit                       |                                |                  |                                    |
| 14-Nov-2022  | Hardener                               | Chemicals                      | Chemical Hazard  |                                    |
|              | Swift Industries O"                    | Taalaand                       |                  |                                    |
| 15-Nov-2022  | Swift Industries 9"                    | Tools and<br>Hardware          | Injuny Horord    |                                    |
| 12-1004-2022 | Black Rubber Strap                     | naruware                       | Injury Hazard    |                                    |
|              | Goalsetter                             |                                |                  |                                    |
|              | Adjustable and<br>Fixed Wall Mount     |                                |                  |                                    |
|              | Series and GS                          |                                |                  |                                    |
|              |                                        |                                |                  |                                    |
|              | Baseline Series 72-                    |                                |                  |                                    |
|              | Inch, 60-Inch, 54-<br>Inch and 48-Inch |                                |                  |                                    |
|              | Wall-Mounted Goal                      | Sporting Coods /               |                  |                                    |
| 16-Nov-2022  |                                        | Sporting Goods /               | Injuny Hozard    |                                    |
| 10-100-2022  | System                                 | Equipment                      | Injury Hazard    |                                    |
|              | Professor Puzzle<br>Rainbow Stacker    | Taura and Children             |                  | Man Man                            |
| 17-Nov-2022  |                                        | Toys and Childcare<br>Products | Chaking Hazard   | Aller. Aller                       |
| 17-100-2022  | Toy<br>Carter's One-Piece              | Fabric / Textile /             | Choking Hazard   |                                    |
|              | Fleece Footed                          | Garment / Home                 | Injury Hazard,   | 1                                  |
| 17-Nov-2022  | Pyjama                                 | Textile                        | Puncture Hazard  |                                    |
| 17-1100-2022 | Fyjailia                               | Computer / Audio /             | r uncture mazaru | ••                                 |
|              | Hyportuico                             | Video / Other                  |                  |                                    |
|              | HyperJuice<br>Stackable GaN USB-       | Electronics &                  |                  | Starting and Starting and Starting |
| 18-Nov-2022  | C Charger                              | Accessories                    | Fire Hazard      |                                    |
| 10-1100-2022 | CCHAIger                               | Computer / Audio /             | 11161182810      |                                    |
|              |                                        | Video / Other                  |                  |                                    |
|              | HyperJuice 130W                        | Electronics &                  |                  |                                    |
| 18-Nov-2022  | USB-C Battery Pack                     | Accessories                    | Fire Hazard      |                                    |
| 10 100 2022  |                                        | 10003301103                    | Suffocation      |                                    |
|              | Various Bassinet                       |                                | Hazard,          |                                    |
|              | and Change Table                       |                                | Entrapment       |                                    |
|              | for Harmony Play &                     | Toys and Childcare             | Hazard, Injury   |                                    |
| 18-Nov-2022  | Go Playards                            | Products                       | Hazard           | . An an An                         |
|              | Soft Unripened                         |                                | -                |                                    |
|              | Cheese in                              |                                | Microbiological  |                                    |
| 18-Nov-2022  | Vegetable Oil                          | Food                           | Hazard           |                                    |
|              | <u> </u>                               |                                | -                |                                    |
|              |                                        |                                |                  |                                    |
| 19-Nov-2022  | Chocolate Product                      | Food                           | Risk of Allergy  | 📑 📑 📑 👹 👹                          |
| L            |                                        |                                | - 07             |                                    |

|             | Indigo Branded              |                                | Burn Hazard,    |                                                                                                                                                                                                                                                                                                                                                                                                                                                                                                                                                                                                                                                                                                                                                                                                                                                                                                                                                                                                                                                                                                                                                                                                                                                                                                                                                                                                                                                                                                                                                                                                                                                                                                                                                                                                                                                                                                                                                                                                                                                                                                                                |
|-------------|-----------------------------|--------------------------------|-----------------|--------------------------------------------------------------------------------------------------------------------------------------------------------------------------------------------------------------------------------------------------------------------------------------------------------------------------------------------------------------------------------------------------------------------------------------------------------------------------------------------------------------------------------------------------------------------------------------------------------------------------------------------------------------------------------------------------------------------------------------------------------------------------------------------------------------------------------------------------------------------------------------------------------------------------------------------------------------------------------------------------------------------------------------------------------------------------------------------------------------------------------------------------------------------------------------------------------------------------------------------------------------------------------------------------------------------------------------------------------------------------------------------------------------------------------------------------------------------------------------------------------------------------------------------------------------------------------------------------------------------------------------------------------------------------------------------------------------------------------------------------------------------------------------------------------------------------------------------------------------------------------------------------------------------------------------------------------------------------------------------------------------------------------------------------------------------------------------------------------------------------------|
|             | Papa Bear and               | Food Contact                   | Laceration      | PAPA MAMA<br>BEAR RIAR                                                                                                                                                                                                                                                                                                                                                                                                                                                                                                                                                                                                                                                                                                                                                                                                                                                                                                                                                                                                                                                                                                                                                                                                                                                                                                                                                                                                                                                                                                                                                                                                                                                                                                                                                                                                                                                                                                                                                                                                                                                                                                         |
| 23-Nov-2022 | Mama Bear Mug               | Material                       | Hazard          | BEAK                                                                                                                                                                                                                                                                                                                                                                                                                                                                                                                                                                                                                                                                                                                                                                                                                                                                                                                                                                                                                                                                                                                                                                                                                                                                                                                                                                                                                                                                                                                                                                                                                                                                                                                                                                                                                                                                                                                                                                                                                                                                                                                           |
|             | Nûby 3-Pack Ring            |                                |                 |                                                                                                                                                                                                                                                                                                                                                                                                                                                                                                                                                                                                                                                                                                                                                                                                                                                                                                                                                                                                                                                                                                                                                                                                                                                                                                                                                                                                                                                                                                                                                                                                                                                                                                                                                                                                                                                                                                                                                                                                                                                                                                                                |
|             | Chill Kool Soother          |                                |                 |                                                                                                                                                                                                                                                                                                                                                                                                                                                                                                                                                                                                                                                                                                                                                                                                                                                                                                                                                                                                                                                                                                                                                                                                                                                                                                                                                                                                                                                                                                                                                                                                                                                                                                                                                                                                                                                                                                                                                                                                                                                                                                                                |
|             | Teether Model               |                                |                 |                                                                                                                                                                                                                                                                                                                                                                                                                                                                                                                                                                                                                                                                                                                                                                                                                                                                                                                                                                                                                                                                                                                                                                                                                                                                                                                                                                                                                                                                                                                                                                                                                                                                                                                                                                                                                                                                                                                                                                                                                                                                                                                                |
|             | 537169 (Lot                 | Toys and Childcare             | Microbiological |                                                                                                                                                                                                                                                                                                                                                                                                                                                                                                                                                                                                                                                                                                                                                                                                                                                                                                                                                                                                                                                                                                                                                                                                                                                                                                                                                                                                                                                                                                                                                                                                                                                                                                                                                                                                                                                                                                                                                                                                                                                                                                                                |
| 23-Nov-2022 | M2K18V)                     | Products                       | Hazard          |                                                                                                                                                                                                                                                                                                                                                                                                                                                                                                                                                                                                                                                                                                                                                                                                                                                                                                                                                                                                                                                                                                                                                                                                                                                                                                                                                                                                                                                                                                                                                                                                                                                                                                                                                                                                                                                                                                                                                                                                                                                                                                                                |
|             | My First Mords              | Tour and Children              |                 | No. 20                                                                                                                                                                                                                                                                                                                                                                                                                                                                                                                                                                                                                                                                                                                                                                                                                                                                                                                                                                                                                                                                                                                                                                                                                                                                                                                                                                                                                                                                                                                                                                                                                                                                                                                                                                                                                                                                                                                                                                                                                                                                                                                         |
| 25-Nov-2022 | My First Words              | Toys and Childcare<br>Products | Chemical Hazard |                                                                                                                                                                                                                                                                                                                                                                                                                                                                                                                                                                                                                                                                                                                                                                                                                                                                                                                                                                                                                                                                                                                                                                                                                                                                                                                                                                                                                                                                                                                                                                                                                                                                                                                                                                                                                                                                                                                                                                                                                                                                                                                                |
| 25-100-2022 | Cube by Placote             | Products                       |                 |                                                                                                                                                                                                                                                                                                                                                                                                                                                                                                                                                                                                                                                                                                                                                                                                                                                                                                                                                                                                                                                                                                                                                                                                                                                                                                                                                                                                                                                                                                                                                                                                                                                                                                                                                                                                                                                                                                                                                                                                                                                                                                                                |
|             | Lebby Brand Dark            |                                |                 | LGBBA                                                                                                                                                                                                                                                                                                                                                                                                                                                                                                                                                                                                                                                                                                                                                                                                                                                                                                                                                                                                                                                                                                                                                                                                                                                                                                                                                                                                                                                                                                                                                                                                                                                                                                                                                                                                                                                                                                                                                                                                                                                                                                                          |
| 25-Nov-2022 | Chocolate Chickpea<br>Snack | Food                           |                 |                                                                                                                                                                                                                                                                                                                                                                                                                                                                                                                                                                                                                                                                                                                                                                                                                                                                                                                                                                                                                                                                                                                                                                                                                                                                                                                                                                                                                                                                                                                                                                                                                                                                                                                                                                                                                                                                                                                                                                                                                                                                                                                                |
| 25-100-2022 | STIACK                      | FOOU                           | Risk of Allergy |                                                                                                                                                                                                                                                                                                                                                                                                                                                                                                                                                                                                                                                                                                                                                                                                                                                                                                                                                                                                                                                                                                                                                                                                                                                                                                                                                                                                                                                                                                                                                                                                                                                                                                                                                                                                                                                                                                                                                                                                                                                                                                                                |
|             |                             | Fleetwisel                     | Electric Shock  |                                                                                                                                                                                                                                                                                                                                                                                                                                                                                                                                                                                                                                                                                                                                                                                                                                                                                                                                                                                                                                                                                                                                                                                                                                                                                                                                                                                                                                                                                                                                                                                                                                                                                                                                                                                                                                                                                                                                                                                                                                                                                                                                |
| 20 Nov 2022 | 60 LED Mini-Style           | Electrical                     |                 | An and a first of the second sec                                                                                                                                                                                                                                             |
| 28-Nov-2022 | Light                       | Appliances                     | Hazard          |                                                                                                                                                                                                                                                                                                                                                                                                                                                                                                                                                                                                                                                                                                                                                                                                                                                                                                                                                                                                                                                                                                                                                                                                                                                                                                                                                                                                                                                                                                                                                                                                                                                                                                                                                                                                                                                                                                                                                                                                                                                                                                                                |
|             | Brizled Orange              | <b>-</b> 1 · · · ·             |                 |                                                                                                                                                                                                                                                                                                                                                                                                                                                                                                                                                                                                                                                                                                                                                                                                                                                                                                                                                                                                                                                                                                                                                                                                                                                                                                                                                                                                                                                                                                                                                                                                                                                                                                                                                                                                                                                                                                                                                                                                                                                                                                                                |
|             | Light, 100 Count            | Electrical                     | Electric Shock  |                                                                                                                                                                                                                                                                                                                                                                                                                                                                                                                                                                                                                                                                                                                                                                                                                                                                                                                                                                                                                                                                                                                                                                                                                                                                                                                                                                                                                                                                                                                                                                                                                                                                                                                                                                                                                                                                                                                                                                                                                                                                                                                                |
| 29-Nov-2022 | Halloween Light             | Appliances                     | Hazard          |                                                                                                                                                                                                                                                                                                                                                                                                                                                                                                                                                                                                                                                                                                                                                                                                                                                                                                                                                                                                                                                                                                                                                                                                                                                                                                                                                                                                                                                                                                                                                                                                                                                                                                                                                                                                                                                                                                                                                                                                                                                                                                                                |
|             | Alpha Brand Plant-          |                                |                 |                                                                                                                                                                                                                                                                                                                                                                                                                                                                                                                                                                                                                                                                                                                                                                                                                                                                                                                                                                                                                                                                                                                                                                                                                                                                                                                                                                                                                                                                                                                                                                                                                                                                                                                                                                                                                                                                                                                                                                                                                                                                                                                                |
|             | Based Breakfast             |                                |                 |                                                                                                                                                                                                                                                                                                                                                                                                                                                                                                                                                                                                                                                                                                                                                                                                                                                                                                                                                                                                                                                                                                                                                                                                                                                                                                                                                                                                                                                                                                                                                                                                                                                                                                                                                                                                                                                                                                                                                                                                                                                                                                                                |
|             | Sandwich -                  |                                |                 | ,                                                                                                                                                                                                                                                                                                                                                                                                                                                                                                                                                                                                                                                                                                                                                                                                                                                                                                                                                                                                                                                                                                                                                                                                                                                                                                                                                                                                                                                                                                                                                                                                                                                                                                                                                                                                                                                                                                                                                                                                                                                                                                                              |
| 30-Nov-2022 | Meatless Sausage            | Food                           | Risk of Allergy | /                                                                                                                                                                                                                                                                                                                                                                                                                                                                                                                                                                                                                                                                                                                                                                                                                                                                                                                                                                                                                                                                                                                                                                                                                                                                                                                                                                                                                                                                                                                                                                                                                                                                                                                                                                                                                                                                                                                                                                                                                                                                                                                              |
|             | Cruzilles Brand Acid        |                                |                 | Contraction of the local division of the loc |
|             | Mini Pastille – Fruit       |                                |                 | Converties                                                                                                                                                                                                                                                                                                                                                                                                                                                                                                                                                                                                                                                                                                                                                                                                                                                                                                                                                                                                                                                                                                                                                                                                                                                                                                                                                                                                                                                                                                                                                                                                                                                                                                                                                                                                                                                                                                                                                                                                                                                                                                                     |
| 30-Nov-2022 | Jellies                     | Food                           | Risk of Allergy |                                                                                                                                                                                                                                                                                                                                                                                                                                                                                                                                                                                                                                                                                                                                                                                                                                                                                                                                                                                                                                                                                                                                                                                                                                                                                                                                                                                                                                                                                                                                                                                                                                                                                                                                                                                                                                                                                                                                                                                                                                                                                                                                |