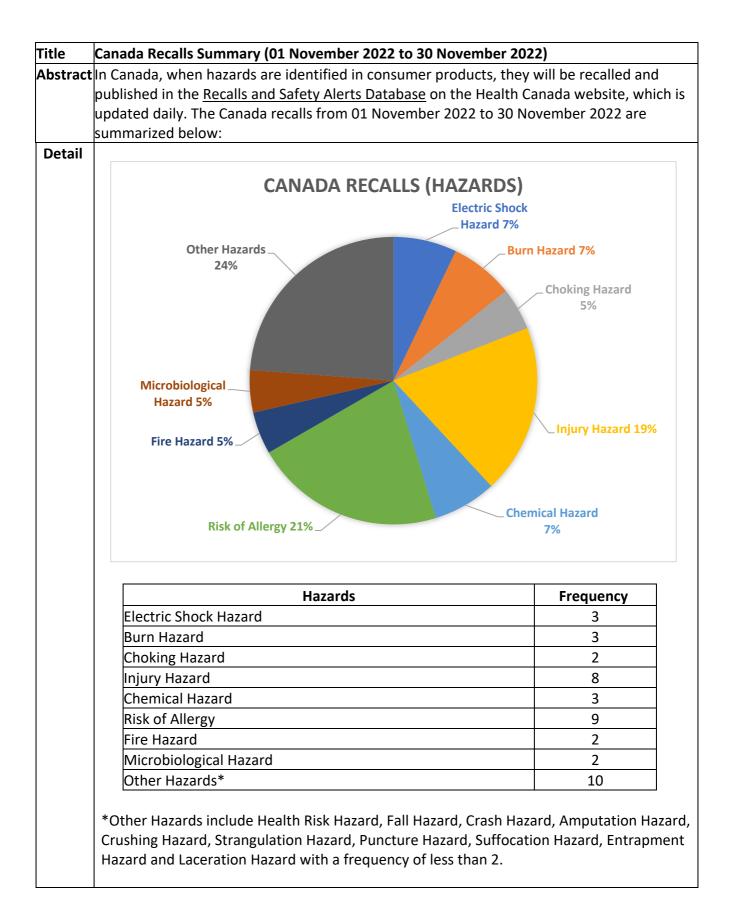

## Recall Cases Summary – Canada (Last Update Date: 30 November 2022)

| Date       | Product                                                                        | Categories                                      | Hazard                                  | Image |
|------------|--------------------------------------------------------------------------------|-------------------------------------------------|-----------------------------------------|-------|
| 2-Nov-2022 | Electrimart Mini<br>Feed Thru Cord<br>Switch                                   | Electrical<br>Appliances                        | Electric Shock<br>Hazard                |       |
| 2-Nov-2022 | Thermomix TM6<br>Measuring Cup<br>Instruction                                  | Food Contact<br>Material                        | Burn Hazard                             |       |
| 2-Nov-2022 | TAG Brand Hooded,<br>Padded Jacket with<br>Sherpa Lining                       | Fabric / Textile /<br>Garment / Home<br>Textile | Choking Hazard                          |       |
| 2-Nov-2022 | Electric Skateboard                                                            | Sporting Goods /<br>Equipment                   | Injury Hazard                           | 8     |
| 3-Nov-2022 | Got Launch<br>Traction Liquid                                                  | Chemicals                                       | Health Risk<br>Hazard, Injury<br>Hazard |       |
| 3-Nov-2022 | "Breeze" Style<br>Shoes                                                        | Footwear                                        | Chemical Hazard                         |       |
| 3-Nov-2022 | MYX II Stationary<br>Exercise Bike                                             | Sporting Goods /<br>Equipment                   | Injury Hazard,<br>Fall Hazard           |       |
| 3-Nov-2022 | Tiramisu Twist<br>Cookie                                                       | Food                                            | Risk of Allergy                         |       |
| 4-Nov-2022 | Genoa Salami                                                                   | Food                                            | Risk of Allergy                         |       |
| 4-Nov-2022 | The Sushi &<br>Dumplings Hot<br>Sauce and Umami<br>Everyday Sauce              | Food                                            | Risk of Allergy                         |       |
| 4-Nov-2022 | Chocolate Ginger<br>and Everland Brand<br>Chocolate Hazelnut                   | Food                                            | Risk of Allergy                         |       |
| 7-Nov-2022 | Children's<br>Sleepwear                                                        | Fabric / Textile /<br>Garment / Home<br>Textile | Burn Hazard                             |       |
| 7-Nov-2022 | Umami Everyday<br>Sauce                                                        | Food                                            | Risk of Allergy                         |       |
| 8-Nov-2022 | Thule Camber 2<br>Bike, Thule Camber<br>4 Bike and Thule<br>Range Bike Carrier | Sporting Goods /<br>Equipment                   | Injury Hazard,<br>Crash Hazard          |       |

|              | Generac and DR                         |                                |                  |                                    |
|--------------|----------------------------------------|--------------------------------|------------------|------------------------------------|
|              | Brand 6500 Watt                        |                                | Amputation       |                                    |
|              | and 8000 Watt                          | Electrical                     | Hazard,          |                                    |
| 10-Nov-2022  | Portable Generator                     | Appliances                     | Crushing Hazard  |                                    |
|              | Various Lauren                         |                                |                  |                                    |
|              | Taylor and Studio                      |                                |                  |                                    |
|              | 707 Corded                             |                                | Strangulation    |                                    |
| 14-Nov-2022  | Window Covering                        | Household Items                | Hazard           |                                    |
|              | Primo Resin Deep                       |                                |                  |                                    |
|              | Pour, Table Top &                      |                                |                  | Miller Miller Miller               |
|              | Bar and Arts &                         |                                |                  |                                    |
|              | Crafts Epoxy Kit                       |                                |                  |                                    |
| 14-Nov-2022  | Hardener                               | Chemicals                      | Chemical Hazard  |                                    |
|              | Swift Industries O"                    | Taalaand                       |                  |                                    |
| 15-Nov-2022  | Swift Industries 9"                    | Tools and<br>Hardware          | Injuny Horord    |                                    |
| 12-1004-2022 | Black Rubber Strap                     | naruware                       | Injury Hazard    |                                    |
|              | Goalsetter                             |                                |                  |                                    |
|              | Adjustable and<br>Fixed Wall Mount     |                                |                  |                                    |
|              | Series and GS                          |                                |                  |                                    |
|              |                                        |                                |                  |                                    |
|              | Baseline Series 72-                    |                                |                  |                                    |
|              | Inch, 60-Inch, 54-<br>Inch and 48-Inch |                                |                  |                                    |
|              | Wall-Mounted Goal                      | Sporting Coods /               |                  |                                    |
| 16-Nov-2022  |                                        | Sporting Goods /               | Injuny Hozard    |                                    |
| 10-100-2022  | System                                 | Equipment                      | Injury Hazard    |                                    |
|              | Professor Puzzle<br>Rainbow Stacker    | Taura and Children             |                  | Man Man                            |
| 17-Nov-2022  |                                        | Toys and Childcare<br>Products | Chaking Hazard   | Aller. Aller                       |
| 17-100-2022  | Toy<br>Carter's One-Piece              | Fabric / Textile /             | Choking Hazard   |                                    |
|              | Fleece Footed                          | Garment / Home                 | Injury Hazard,   | 1                                  |
| 17-Nov-2022  | Pyjama                                 | Textile                        | Puncture Hazard  |                                    |
| 17-1100-2022 | Fyjailia                               | Computer / Audio /             | r uncture mazaru | ••                                 |
|              | Hyportuico                             | Video / Other                  |                  |                                    |
|              | HyperJuice<br>Stackable GaN USB-       | Electronics &                  |                  | Starting and Starting and Starting |
| 18-Nov-2022  | C Charger                              | Accessories                    | Fire Hazard      |                                    |
| 10-1100-2022 | CCHAIger                               | Computer / Audio /             | 11161182810      |                                    |
|              |                                        | Video / Other                  |                  |                                    |
|              | HyperJuice 130W                        | Electronics &                  |                  |                                    |
| 18-Nov-2022  | USB-C Battery Pack                     | Accessories                    | Fire Hazard      |                                    |
| 10 100 2022  |                                        | 10003301103                    | Suffocation      |                                    |
|              | Various Bassinet                       |                                | Hazard,          |                                    |
|              | and Change Table                       |                                | Entrapment       |                                    |
|              | for Harmony Play &                     | Toys and Childcare             | Hazard, Injury   |                                    |
| 18-Nov-2022  | Go Playards                            | Products                       | Hazard           | . An an An                         |
|              | Soft Unripened                         |                                | -                |                                    |
|              | Cheese in                              |                                | Microbiological  |                                    |
| 18-Nov-2022  | Vegetable Oil                          | Food                           | Hazard           |                                    |
|              | <u> </u>                               |                                | -                |                                    |
|              |                                        |                                |                  |                                    |
| 19-Nov-2022  | Chocolate Product                      | Food                           | Risk of Allergy  | 📑 📑 📑 👹 👹                          |
| L            |                                        |                                | - 07             |                                    |

|             | Indigo Branded              |                                | Burn Hazard,    |                                                                                                                                                                                                                                                                                                                                                                                                                                                                                                                                                                                                                                                                                                                                                                                                                                                                                                                                                                                                                                                                                                                                                                                                                                                                                                                                                                                                                                                                                                                                                                                                                                                                                                                                                                                                                                                                                                                                                                                                                                                                                                                                |
|-------------|-----------------------------|--------------------------------|-----------------|--------------------------------------------------------------------------------------------------------------------------------------------------------------------------------------------------------------------------------------------------------------------------------------------------------------------------------------------------------------------------------------------------------------------------------------------------------------------------------------------------------------------------------------------------------------------------------------------------------------------------------------------------------------------------------------------------------------------------------------------------------------------------------------------------------------------------------------------------------------------------------------------------------------------------------------------------------------------------------------------------------------------------------------------------------------------------------------------------------------------------------------------------------------------------------------------------------------------------------------------------------------------------------------------------------------------------------------------------------------------------------------------------------------------------------------------------------------------------------------------------------------------------------------------------------------------------------------------------------------------------------------------------------------------------------------------------------------------------------------------------------------------------------------------------------------------------------------------------------------------------------------------------------------------------------------------------------------------------------------------------------------------------------------------------------------------------------------------------------------------------------|
|             | Papa Bear and               | Food Contact                   | Laceration      | PAPA MAMA<br>BEAR RIAR                                                                                                                                                                                                                                                                                                                                                                                                                                                                                                                                                                                                                                                                                                                                                                                                                                                                                                                                                                                                                                                                                                                                                                                                                                                                                                                                                                                                                                                                                                                                                                                                                                                                                                                                                                                                                                                                                                                                                                                                                                                                                                         |
| 23-Nov-2022 | Mama Bear Mug               | Material                       | Hazard          | BEAK                                                                                                                                                                                                                                                                                                                                                                                                                                                                                                                                                                                                                                                                                                                                                                                                                                                                                                                                                                                                                                                                                                                                                                                                                                                                                                                                                                                                                                                                                                                                                                                                                                                                                                                                                                                                                                                                                                                                                                                                                                                                                                                           |
|             | Nûby 3-Pack Ring            |                                |                 |                                                                                                                                                                                                                                                                                                                                                                                                                                                                                                                                                                                                                                                                                                                                                                                                                                                                                                                                                                                                                                                                                                                                                                                                                                                                                                                                                                                                                                                                                                                                                                                                                                                                                                                                                                                                                                                                                                                                                                                                                                                                                                                                |
|             | Chill Kool Soother          |                                |                 |                                                                                                                                                                                                                                                                                                                                                                                                                                                                                                                                                                                                                                                                                                                                                                                                                                                                                                                                                                                                                                                                                                                                                                                                                                                                                                                                                                                                                                                                                                                                                                                                                                                                                                                                                                                                                                                                                                                                                                                                                                                                                                                                |
|             | Teether Model               |                                |                 |                                                                                                                                                                                                                                                                                                                                                                                                                                                                                                                                                                                                                                                                                                                                                                                                                                                                                                                                                                                                                                                                                                                                                                                                                                                                                                                                                                                                                                                                                                                                                                                                                                                                                                                                                                                                                                                                                                                                                                                                                                                                                                                                |
|             | 537169 (Lot                 | Toys and Childcare             | Microbiological |                                                                                                                                                                                                                                                                                                                                                                                                                                                                                                                                                                                                                                                                                                                                                                                                                                                                                                                                                                                                                                                                                                                                                                                                                                                                                                                                                                                                                                                                                                                                                                                                                                                                                                                                                                                                                                                                                                                                                                                                                                                                                                                                |
| 23-Nov-2022 | M2K18V)                     | Products                       | Hazard          |                                                                                                                                                                                                                                                                                                                                                                                                                                                                                                                                                                                                                                                                                                                                                                                                                                                                                                                                                                                                                                                                                                                                                                                                                                                                                                                                                                                                                                                                                                                                                                                                                                                                                                                                                                                                                                                                                                                                                                                                                                                                                                                                |
|             | My First Mords              | Tour and Children              |                 | No. 20                                                                                                                                                                                                                                                                                                                                                                                                                                                                                                                                                                                                                                                                                                                                                                                                                                                                                                                                                                                                                                                                                                                                                                                                                                                                                                                                                                                                                                                                                                                                                                                                                                                                                                                                                                                                                                                                                                                                                                                                                                                                                                                         |
| 25-Nov-2022 | My First Words              | Toys and Childcare<br>Products | Chemical Hazard |                                                                                                                                                                                                                                                                                                                                                                                                                                                                                                                                                                                                                                                                                                                                                                                                                                                                                                                                                                                                                                                                                                                                                                                                                                                                                                                                                                                                                                                                                                                                                                                                                                                                                                                                                                                                                                                                                                                                                                                                                                                                                                                                |
| 25-100-2022 | Cube by Placote             | Products                       |                 |                                                                                                                                                                                                                                                                                                                                                                                                                                                                                                                                                                                                                                                                                                                                                                                                                                                                                                                                                                                                                                                                                                                                                                                                                                                                                                                                                                                                                                                                                                                                                                                                                                                                                                                                                                                                                                                                                                                                                                                                                                                                                                                                |
|             | Lebby Brand Dark            |                                |                 | LGBBA                                                                                                                                                                                                                                                                                                                                                                                                                                                                                                                                                                                                                                                                                                                                                                                                                                                                                                                                                                                                                                                                                                                                                                                                                                                                                                                                                                                                                                                                                                                                                                                                                                                                                                                                                                                                                                                                                                                                                                                                                                                                                                                          |
| 25-Nov-2022 | Chocolate Chickpea<br>Snack | Food                           |                 |                                                                                                                                                                                                                                                                                                                                                                                                                                                                                                                                                                                                                                                                                                                                                                                                                                                                                                                                                                                                                                                                                                                                                                                                                                                                                                                                                                                                                                                                                                                                                                                                                                                                                                                                                                                                                                                                                                                                                                                                                                                                                                                                |
| 25-100-2022 | STIACK                      | FOOU                           | Risk of Allergy |                                                                                                                                                                                                                                                                                                                                                                                                                                                                                                                                                                                                                                                                                                                                                                                                                                                                                                                                                                                                                                                                                                                                                                                                                                                                                                                                                                                                                                                                                                                                                                                                                                                                                                                                                                                                                                                                                                                                                                                                                                                                                                                                |
|             |                             | Fleetwisel                     | Electric Shock  |                                                                                                                                                                                                                                                                                                                                                                                                                                                                                                                                                                                                                                                                                                                                                                                                                                                                                                                                                                                                                                                                                                                                                                                                                                                                                                                                                                                                                                                                                                                                                                                                                                                                                                                                                                                                                                                                                                                                                                                                                                                                                                                                |
| 20 Nov 2022 | 60 LED Mini-Style           | Electrical                     |                 | An and a first of the second sec                                                                                                                                                                                                                                             |
| 28-Nov-2022 | Light                       | Appliances                     | Hazard          |                                                                                                                                                                                                                                                                                                                                                                                                                                                                                                                                                                                                                                                                                                                                                                                                                                                                                                                                                                                                                                                                                                                                                                                                                                                                                                                                                                                                                                                                                                                                                                                                                                                                                                                                                                                                                                                                                                                                                                                                                                                                                                                                |
|             | Brizled Orange              | <b>-</b> 1 · · · ·             |                 |                                                                                                                                                                                                                                                                                                                                                                                                                                                                                                                                                                                                                                                                                                                                                                                                                                                                                                                                                                                                                                                                                                                                                                                                                                                                                                                                                                                                                                                                                                                                                                                                                                                                                                                                                                                                                                                                                                                                                                                                                                                                                                                                |
|             | Light, 100 Count            | Electrical                     | Electric Shock  |                                                                                                                                                                                                                                                                                                                                                                                                                                                                                                                                                                                                                                                                                                                                                                                                                                                                                                                                                                                                                                                                                                                                                                                                                                                                                                                                                                                                                                                                                                                                                                                                                                                                                                                                                                                                                                                                                                                                                                                                                                                                                                                                |
| 29-Nov-2022 | Halloween Light             | Appliances                     | Hazard          |                                                                                                                                                                                                                                                                                                                                                                                                                                                                                                                                                                                                                                                                                                                                                                                                                                                                                                                                                                                                                                                                                                                                                                                                                                                                                                                                                                                                                                                                                                                                                                                                                                                                                                                                                                                                                                                                                                                                                                                                                                                                                                                                |
|             | Alpha Brand Plant-          |                                |                 |                                                                                                                                                                                                                                                                                                                                                                                                                                                                                                                                                                                                                                                                                                                                                                                                                                                                                                                                                                                                                                                                                                                                                                                                                                                                                                                                                                                                                                                                                                                                                                                                                                                                                                                                                                                                                                                                                                                                                                                                                                                                                                                                |
|             | Based Breakfast             |                                |                 |                                                                                                                                                                                                                                                                                                                                                                                                                                                                                                                                                                                                                                                                                                                                                                                                                                                                                                                                                                                                                                                                                                                                                                                                                                                                                                                                                                                                                                                                                                                                                                                                                                                                                                                                                                                                                                                                                                                                                                                                                                                                                                                                |
|             | Sandwich -                  |                                |                 | ,                                                                                                                                                                                                                                                                                                                                                                                                                                                                                                                                                                                                                                                                                                                                                                                                                                                                                                                                                                                                                                                                                                                                                                                                                                                                                                                                                                                                                                                                                                                                                                                                                                                                                                                                                                                                                                                                                                                                                                                                                                                                                                                              |
| 30-Nov-2022 | Meatless Sausage            | Food                           | Risk of Allergy | /                                                                                                                                                                                                                                                                                                                                                                                                                                                                                                                                                                                                                                                                                                                                                                                                                                                                                                                                                                                                                                                                                                                                                                                                                                                                                                                                                                                                                                                                                                                                                                                                                                                                                                                                                                                                                                                                                                                                                                                                                                                                                                                              |
|             | Cruzilles Brand Acid        |                                |                 | Contraction of the local division of the loc |
|             | Mini Pastille – Fruit       |                                |                 | Converties                                                                                                                                                                                                                                                                                                                                                                                                                                                                                                                                                                                                                                                                                                                                                                                                                                                                                                                                                                                                                                                                                                                                                                                                                                                                                                                                                                                                                                                                                                                                                                                                                                                                                                                                                                                                                                                                                                                                                                                                                                                                                                                     |
| 30-Nov-2022 | Jellies                     | Food                           | Risk of Allergy |                                                                                                                                                                                                                                                                                                                                                                                                                                                                                                                                                                                                                                                                                                                                                                                                                                                                                                                                                                                                                                                                                                                                                                                                                                                                                                                                                                                                                                                                                                                                                                                                                                                                                                                                                                                                                                                                                                                                                                                                                                                                                                                                |